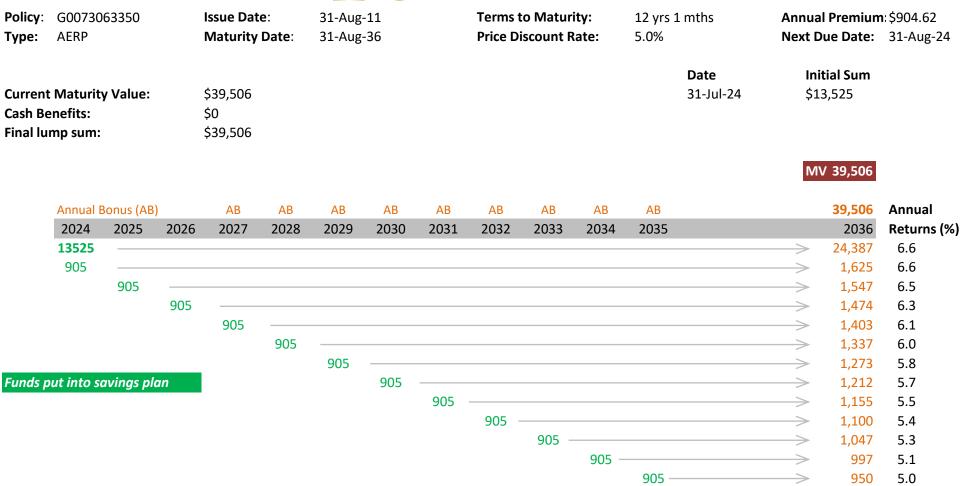

**Remarks:** 

**Regular Premium Base Plan** 

Please refer below for more information

| <b>Policy</b> : G0073063350<br><b>Type:</b> AE               |            |           |      | Issue Date:<br>Maturity Date:    |                                                       |      | 31-Aug-11<br>31-Aug-36 |         | Terms to Maturity:<br>Price Discount Rate: |                         |      | 12 yrs 1 mths<br>5.0% |                         | Annual Premium: \$2,562.90<br>Next Due Date: 31-Aug-24 |             |
|--------------------------------------------------------------|------------|-----------|------|----------------------------------|-------------------------------------------------------|------|------------------------|---------|--------------------------------------------|-------------------------|------|-----------------------|-------------------------|--------------------------------------------------------|-------------|
| Current Maturity Value:<br>Cash Benefits:<br>Final lump sum: |            |           |      | \$63,746<br>\$24,240<br>\$39,506 | Accumulated Ca<br>Annual Cash Ber<br>Cash Benefits In |      |                        | nefits: |                                            | \$0<br>\$1,658<br>3.00% |      | Date<br>31-Jul-24     | Initial Sum<br>\$13,525 |                                                        |             |
|                                                              | Annual I   | Bonus (AB | )    | AB                               | AB                                                    | AB   | AB                     | AB      | AB                                         | AB                      | AB   | AB                    | AB                      | MV 63,746<br>39,506                                    |             |
|                                                              | 2024       | 2025      | 2026 | 2027                             | 2028                                                  | 2029 | 2030                   | 2031    | 2032                                       | 2033                    | 2034 | 2035                  | 2036                    | 2036                                                   | Returns (%) |
|                                                              | 13525      | _         |      |                                  |                                                       |      |                        |         |                                            |                         |      |                       |                         | > 24,387                                               |             |
|                                                              | 905        |           |      |                                  |                                                       |      |                        |         |                                            |                         |      |                       |                         |                                                        | 6.6         |
|                                                              | 1658       | 905       |      |                                  |                                                       |      |                        |         |                                            |                         |      |                       |                         | > 1,547                                                |             |
|                                                              |            | 1658      | 905  | _                                |                                                       |      |                        |         |                                            |                         |      |                       |                         | > 1,474                                                | 6.3         |
|                                                              |            |           | 1658 | 905                              |                                                       |      |                        |         |                                            |                         |      |                       |                         | > 1,403                                                |             |
|                                                              |            |           |      | 1658                             | 905                                                   |      |                        |         |                                            |                         |      |                       |                         | > 1,337                                                |             |
|                                                              |            |           |      |                                  | 1658                                                  | 905  |                        |         |                                            |                         |      |                       |                         | > 1,273                                                |             |
| Funds p                                                      | out into s | avings pl | an   |                                  |                                                       | 1658 | 905                    |         |                                            |                         |      |                       |                         | > 1,212                                                |             |
|                                                              |            |           |      |                                  |                                                       |      | 1658                   | 905     |                                            |                         |      |                       |                         |                                                        |             |
| Cash Be                                                      | enefits    |           |      |                                  |                                                       |      |                        | 1658    | 905                                        |                         |      |                       |                         | > 1,100                                                |             |
|                                                              |            |           |      |                                  |                                                       |      |                        |         | 1658                                       | 905                     |      |                       |                         | > 1,047                                                |             |
|                                                              |            |           |      |                                  |                                                       |      |                        |         |                                            | 1658                    | 905  |                       |                         | > 997                                                  |             |
|                                                              |            |           |      |                                  |                                                       |      |                        |         |                                            |                         | 1658 | 905                   |                         | > 950                                                  | 5.0         |
| Remarl                                                       | ks:        |           |      |                                  |                                                       |      |                        |         |                                            |                         |      | 1658                  |                         | 24,240                                                 |             |

Option to put in additional \$1658.28 annually at 3% p.a.

This portion of your savings can be withdrawn, discontinued and resumed anytime You can even use it to fund future premiums from 2029 onwards

Please refer below for more information